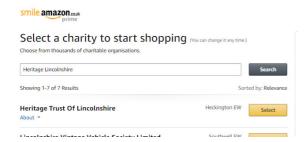

## 2. Choose your charity:

You will be asked to search for a charity, search Heritage Lincolnshire and press select. Then you are ready to go shopping!