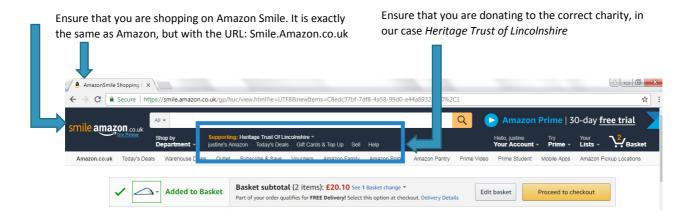

## Next, shopping!

You will be automatically redirected to your shopping page. If not you can redirect yourself to www.smile.amazon.co.uk – there are two things to look out for:

You are all set! Thank you for your support!