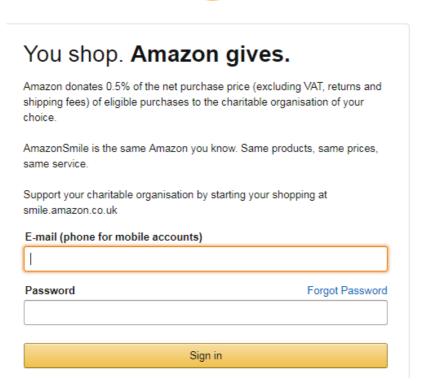

## First, (two-step process) choose Heritage Lincolnshire!

1. Sign in to amazon smile. (We just google "Amazon Smile" and select one of the top links). Sign in by entering your usual Amazon login details: