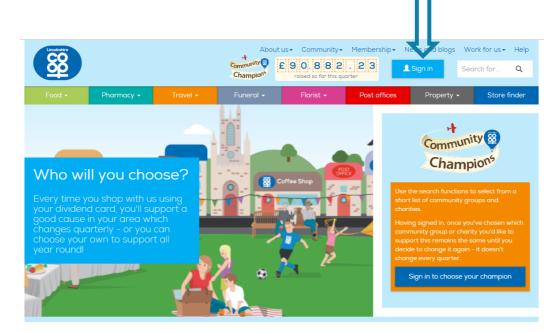

## 1. Follow this link:

https://www.lincolnshire.coop/community/community-champions/choose-your-champion which will take you to this home page. Select the sign in option: