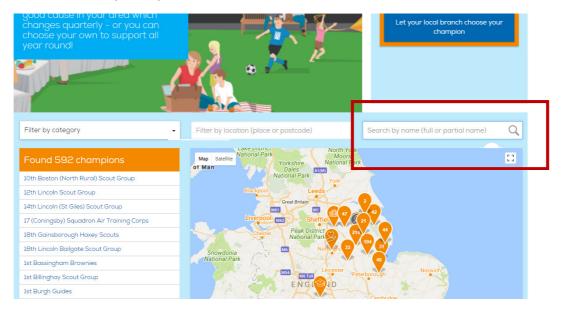

## 2. Sign in using the number on your card:

3. Click on the community champion option under the community tab (indicated by the red arrow)

4. Finally, search "Heritage Lincolnshire" in the box indicated below and make us your community champion!