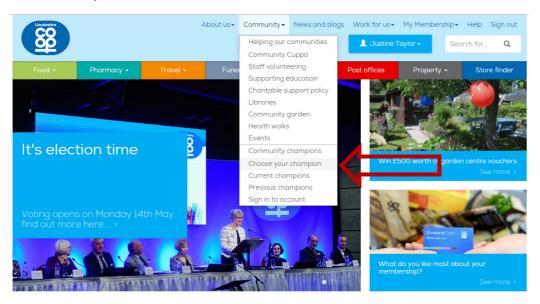

## 2. Sign in using the number on your card:

3. Click on the community champion option under the community tab (indicated by the red arrow)

4. Finally, search "Heritage Lincolnshire" in the box indicated below and make us your community champion!