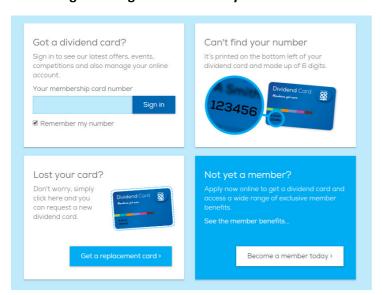

## 2. Sign in using the number on your card:

3. Click on the community champion option under the community tab (indicated by the red arrow)

4. Finally, search "Heritage Lincolnshire" in the box indicated below and make us your community champion!